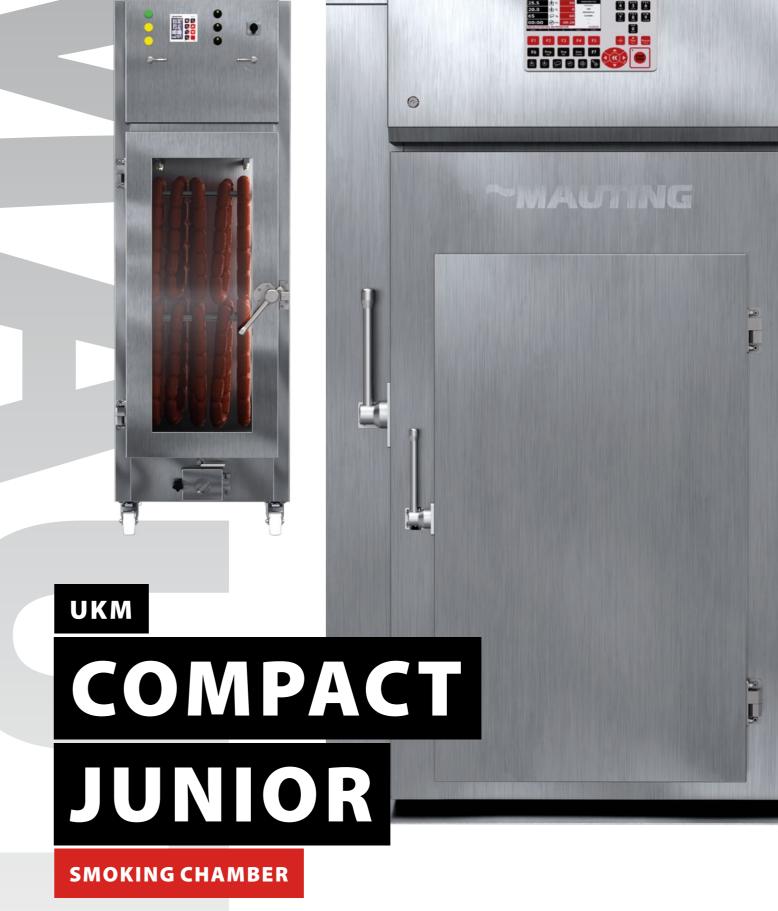

#### **UKM COMPACT**

- ~ Automatic regulation of temperature, relative humidity or air flow speed in the chamber
- ∼ Minimum occupied space thanks to the smoke generator built into the door
- ∼ It is ideal for processing of suspended products
- ∼ Despite its compact dimensions, it has features comparable to larger models
- ~ Possibility of retrofitting with cooling for smoking fish and cheese

## **UKM JUNIOR**

- ~ Efficient use of space even in small plants thanks to its compact design
- ~ It is ideal for processing suspended products, or on the grates
- ~ Semi-automatic process control; the option of an automatic control system as per request
- ~ Cold smoke option with cooling
- ~ Easy handling and operation

#### **TECHNICAL PARAMETERS**

| Туре                       |     | COMPACT     | JUNIOR |
|----------------------------|-----|-------------|--------|
| Total el. input            | kW  | 20.7        | 10.8   |
| Width                      | mm  | 1,362       | 620    |
| Depth                      | mm  | 1,125       | 800    |
| Height                     | mm  | 2,315       | 1,780  |
| Total weight               | kg  | 950         | 230    |
| Water connection           |     | G 3/4"      | G 1/4" |
| Nominal air pressure       | bar | 4 – 6       | _      |
| Compressed air supply pipe | DN  | Ø 12 (1/2") | _      |
| Exhaust pipe               | mm  | _           | Ø 100  |