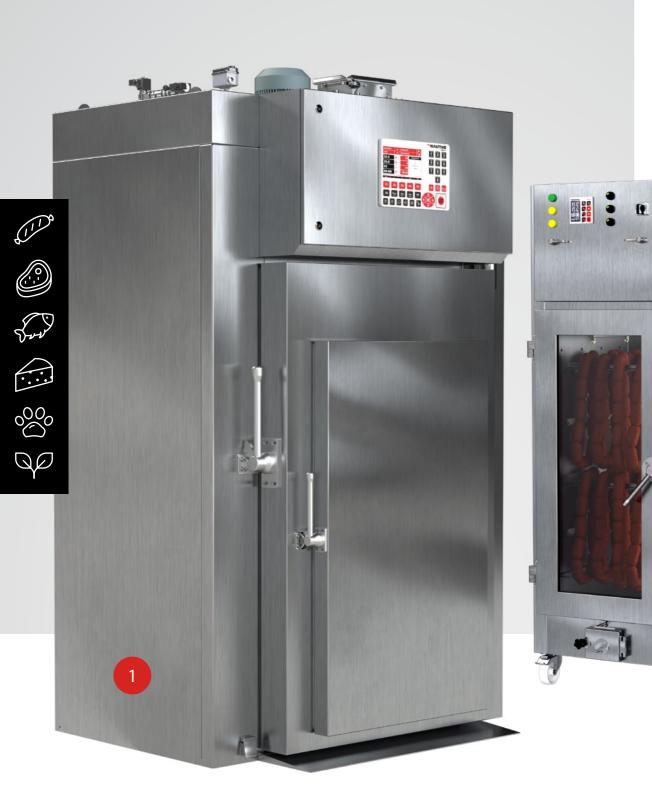

## **UKM JUNIOR**

- ~ Efficient use of space even in small plants thanks to its compact design
- ~ It is ideal for processing suspended products, or on the grates
- ~ Semi-automatic process control; the option of an automatic control system as per request
- ~ Cold smoke option with cooling
- ~ Easy handling and operation

## **EXCEPTIONAL QUALITY AND LONG SERVICE LIFE**

- ~ All-stainless steel construction
- ~ Perfect rigidity and tightness
- ~ Easy cleaning
- Certified materials and components
- ~ Compliance with strict sanitary code
- ~ All welded joints are chemically treated with pickling and passivating so as to restore anti-corrosion properties of the welds

#### **TECHNICAL PARAMETERS**

| Туре                       |     | COMPACT     | JUNIOR |
|----------------------------|-----|-------------|--------|
| Total el. input            | kW  | 20.7        | 10.8   |
| Width                      | mm  | 1,362       | 620    |
| Depth                      | mm  | 1,125       | 800    |
| Height                     | mm  | 2,315       | 1,780  |
| Total weight               | kg  | 950         | 230    |
| Water connection           |     | G 3/4"      | G 1/4" |
| Nominal air pressure       | bar | 4 – 6       | _      |
| Compressed air supply pipe | DN  | Ø 12 (1/2") | _      |
| Exhaust pipe               | mm  | _           | Ø 100  |