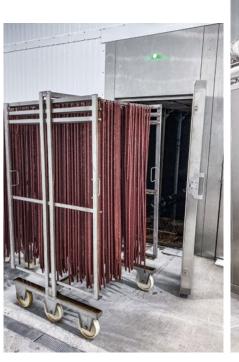

# It matches perfectly

Thanks to its versatility, it is a best-seller on the market. This unit is a "must-have" for each meat processor. It is perfect for most types of products—from classic ones and dried to modern healthy food. The products can be suspended or placed on racks with up to 42 trays depending on their type.