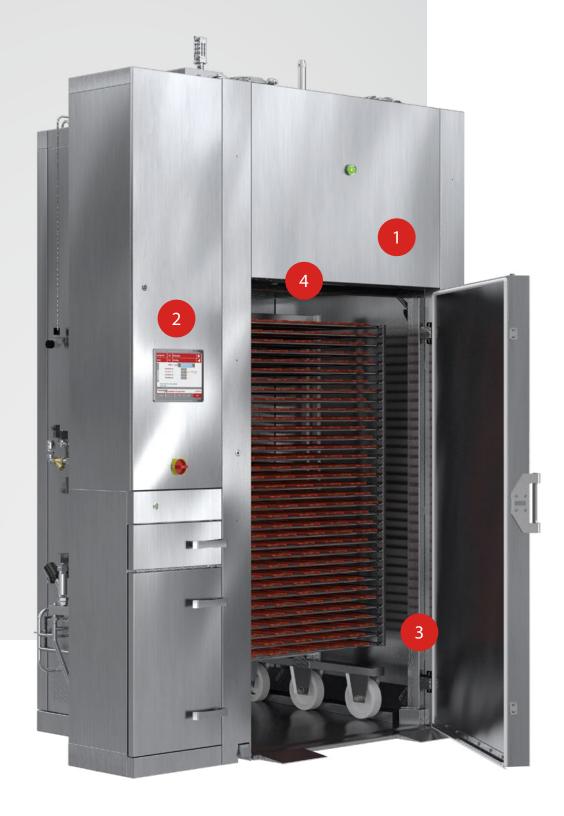

### **MULTIPOSITION AIR FLOW FLAPS**

UKM VERSATILE is equipped with unique multi-position flaps that precisely direct the air flow to any place in the chamber. The flaps can be independently set for any time in any position. This results in perfect processing uniformity for all types of products.

# **DRAINING OF CONDENSATED WATER FROM THE CHAMBER**

Sloping of inner surfaces and improved drainage channels in the chamber walls ensure a very efficient drainage of water and condensate from the chamber. In this way, the uniformity of product drying is significantly accelerated and improved.

#### **SMART SYSTEM WITH TOUCH SCREEN**

Thanks to the software, the processing process is always under perfect control. The temperature in the chamber and the product, relative humidity, air flow speed can be monitored and regulated. It controls and activates smoke generator and the process of automatic chamber washing. It records the entire process and its course in memory.

## **EASY MAINTENANCE OF THE CHAMBER**

Quick washing and hygienic cleanliness are very important for us. High-pressure nozzles together with the central rotary nozzle ensure easy and perfect cleaning of the inner space and the exchanger part of the chamber. The washing program is controlled by an integrated system.