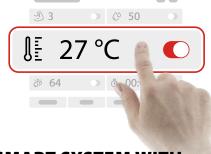

#### **SMART SYSTEM WITH TOUCH SCREEN**

Thanks to the software, the processing process is always under perfect control. The temperature in the chamber and the product, relative humidity, air flow speed can be monitored and regulated. It controls and activates smoke generator and the process of automatic chamber washing. It records the entire process and its course in memory.