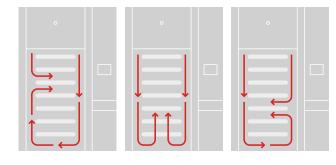

### **MULTIPOSITION AIR FLOW FLAPS**

UKM VERSATILE is equipped with unique multi-position flaps that precisely direct the air flow to any place in the chamber. The flaps can be independently set for any time in any position. This results in perfect processing uniformity for all types of products.