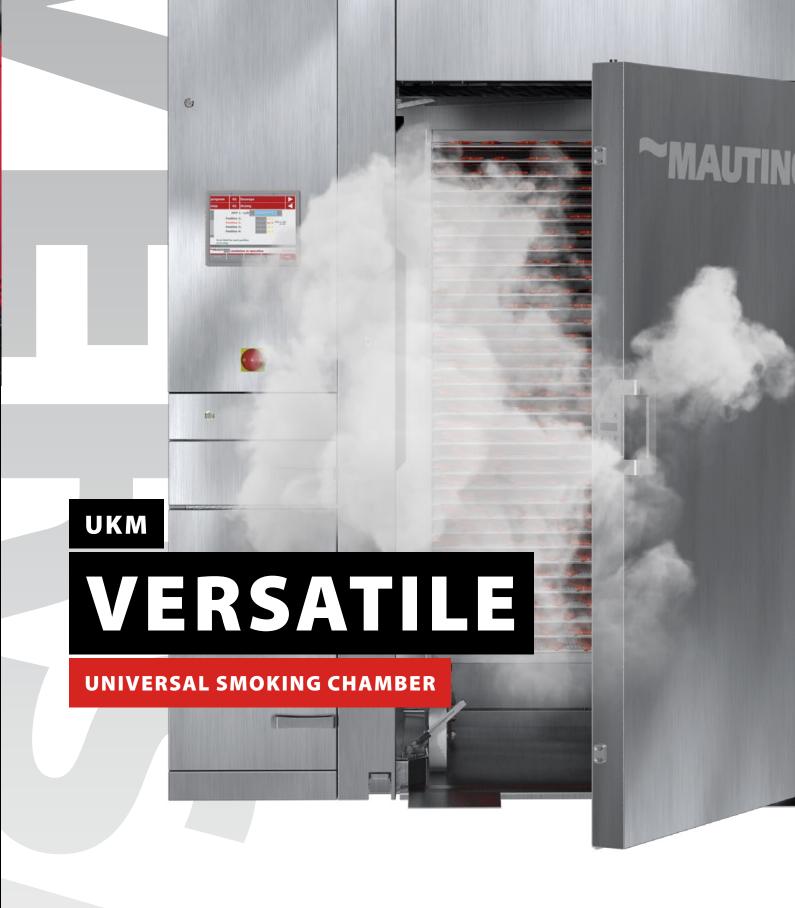

#### **UKM VERSATILE**

# It matches perfectly

Thanks to its versatility, it is a best-seller on the market. This unit is a "must-have" for each meat processor. It is perfect for most types of products—from classic ones and dried to modern healthy food. The products can be suspended or placed on racks with up to 42 trays depending on their type.