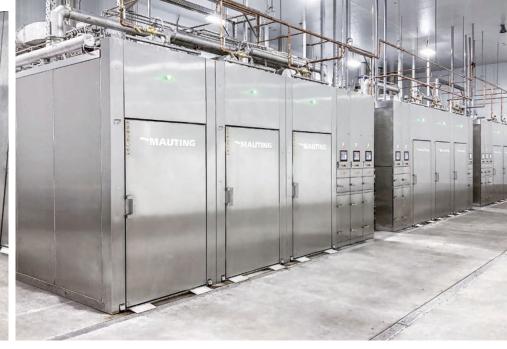

#### **UKM VERSATILE**

# It matches perfectly

Thanks to its versatility, it is a best-seller on the market. This unit is a "must-have" for each meat processor. It is perfect for most types of products—from classic ones and dried to modern healthy food. The products can be suspended or placed on racks with up to 42 trays depending on their type.

#### **CUSTOM CONFIGURATIONS**

UKM VERSATILE smoking chamber can be freely configured so as to meet the processor's needs.

- ∼ Single-row, double-row or pass-through chamber
- ~ Electric, steam or gas heating
- ∼ Classic wooden chips smoke generatorcan be installed or friction or steam alternatives
- ~ Cooler with higher output can be installed
- ~ The chamber can also be equipped with liquid smoke applicator
- → Two designs available—SMART or CLASSIC
- ∼ The smoke generator is usually on the left side or right side, but other locations are also possible
- ~ The smoking chamber can also be equipped so as to reduce emissions: with electrical catalytic converter or smoke burner